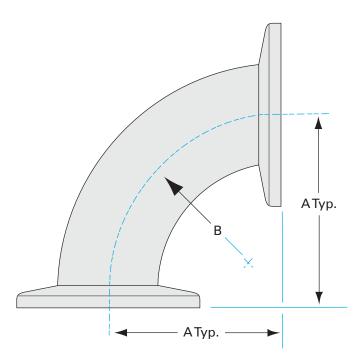

# **ISO-KF90 radius elbow** NW-40 90-degree radius elbow

Part number: 2E-NW-40B

### ISO-KF 90 radius elbow NW-40 90-degree radius elbow

- ISO-KF flanges are manufactured in accordance with DIN 28403 and ISO 2861
- Most common standard lengths and sizes listed
- Many others available, including a range of 316L material and preps for metric tubing
- Contact us at 800-824-4166 if you can't find exactly what you need

Similar Image

| Dimensions<br>(in inches) |       |
|---------------------------|-------|
| Dim A                     | 2.40″ |
| Dim B                     | 2.25″ |

#### 2E-NW-40B

| Parameters        | Specifications                                                   |
|-------------------|------------------------------------------------------------------|
| Flange Size       | DN 40 ISO-KF                                                     |
| Elbow Type        | Radius 90 Degree                                                 |
| Material          | 304 stainless                                                    |
| Tube OD           | 1-1/2″                                                           |
| Port Length       | 2.40"                                                            |
| Vacuum Range      | FKM: 1 · 108 mbar to 1 bar Metal seal: 1<br>· 1010 mbar to 1 bar |
| Temperature Range | FKM: -20 °C to 180 °C<br>Metal seal: -270 °C to 150 °C           |
| Weight            | 0.54 lbs                                                         |