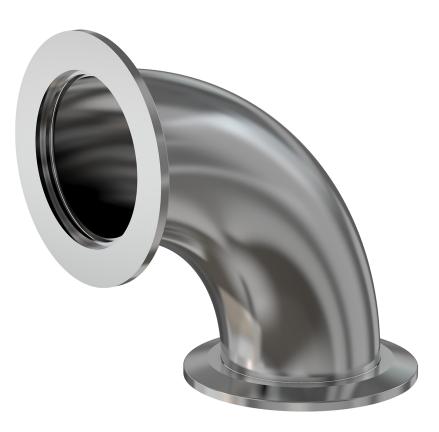

# **ISO-KF90 radius elbow** NW-40 90-degree radius elbow

Part number: 2E-NW-40B

### ISO-KF 90 radius elbow NW-40 90-degree radius elbow

- ISO-KF flanges are manufactured in accordance with DIN 28403 and ISO 2861
- Most common standard lengths and sizes listed
- Many others available, including a range of 316L material and preps for metric tubing
- Contact us at 800-824-4166 if you can't find exactly what you need

#### 2E-NW-40B

| Parameters        | Specifications                                                   |
|-------------------|------------------------------------------------------------------|
| Flange Size       | DN 40 ISO-KF                                                     |
| Elbow Type        | Radius 90 Degree                                                 |
| Material          | 304 stainless                                                    |
| Tube OD           | 1-1/2″                                                           |
| Port Length       | 2.40"                                                            |
| Vacuum Range      | FKM: 1 · 108 mbar to 1 bar Metal seal: 1<br>· 1010 mbar to 1 bar |
| Temperature Range | FKM: -20 °C to 180 °C<br>Metal seal: -270 °C to 150 °C           |
| Weight            | 0.54 lbs                                                         |