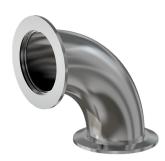

# **ISO-KF90 radius elbow** NW-40 90-degree radius elbow

Part number: 2E-NW-40B

### ISO-KF 90 radius elbow NW-40 90-degree radius elbow

- ISO-KF flanges are manufactured in accordance with DIN 28403 and ISO 2861
- Most common standard lengths and sizes listed
- Many others available, including a range of 316L material and preps for metric tubing
- Contact us at 800-824-4166 if you can't find exactly what you need

#### 2E-NW-40B

| Parameters        | Specifications                                                   |
|-------------------|------------------------------------------------------------------|
| Flange Size       | DN 40 ISO-KF                                                     |
| Elbow Type        | Radius 90 Degree                                                 |
| Material          | 304 stainless                                                    |
| Tube OD           | 1-1/2″                                                           |
| Port Length       | 2.40"                                                            |
| Vacuum Range      | FKM: 1 · 108 mbar to 1 bar Metal seal: 1<br>· 1010 mbar to 1 bar |
| Temperature Range | FKM: -20 °C to 180 °C<br>Metal seal: -270 °C to 150 °C           |
| Weight            | 0.54 lbs                                                         |